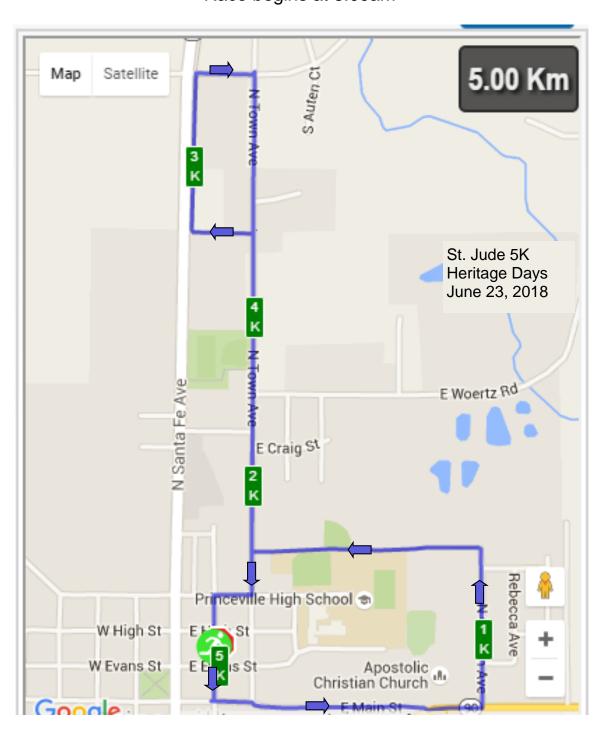

## Course Map for St. Jude Princeville to Peoria 5K

Saturday, June 23, 2018—Princeville Heritage Days Registration starts at 7:00am and ends at 7:45am At Princeville Village Hall/Library Race begins at 8:00am